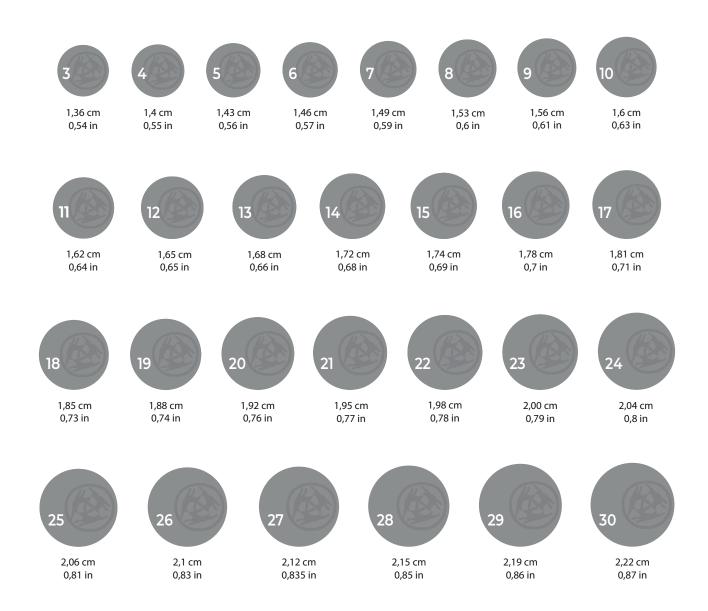

## **RING SIZE CHART**

Print this page in its original size. Make sure that the print size is set to 100% under Settings in the Print Menu. To determine your ring size, take a ring that fits you and place it over the circles on the printed page. Find the circle that is completely visible from the inside of your ring. For a precise fit, there should not be space between the circle and the ring. It is best to use a simple ring (a wedding ring is perfect). To check that the document has been printed in real measurements, check that the example below measures exactly 3 cm. You can use a common ruler.

Do not place the ring directly on the computer screen; it will not give you an accurate ring size.