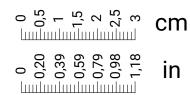

## **RING SIZE CHART**

Print this page in its original size. Make sure that the print size is set to 100% under Settings in the Print Menu. To determine your ring size, take a ring that fits you and place it over the circles on the printed page. Find the circle that is completely visible from the inside of your ring. For a precise fit, there should not be space between the circle and the ring. It is best to use a simple ring (a wedding ring is perfect). To check that the document has been printed in real measurements, check that the example below measures exactly 3 cm. You can use a common ruler.